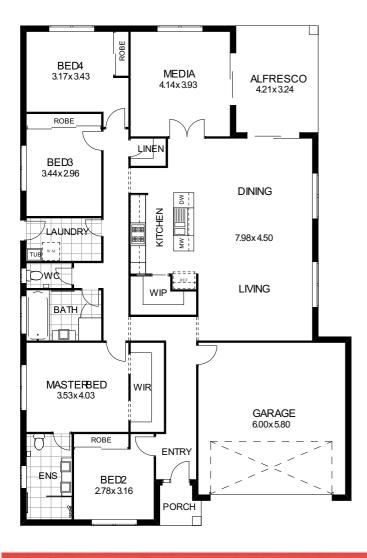

# FITZROY 234

4 Bed,

2.0 Bath, 2 Car

Illustrations and artist impressions are indicative only and should be used as a visual guide only. Floor plans and site plans can only be relied upon as DRAFTS and may be subject to change depending upon covenant requirements, boundary setbacks, or any other local authority requirements. These plans and designs are copyright and thereof are the sole property of Q Coast Homes Pty Ltd and must not be used, retained or copied without written permission. 25 year warranty applies to the House Only and is not transferable to any other party upon sale of the home (only applies to original owner). Q Coast Homes Pty Ltd ABN 74 604 426 137 QBCC Lic. No.1317177