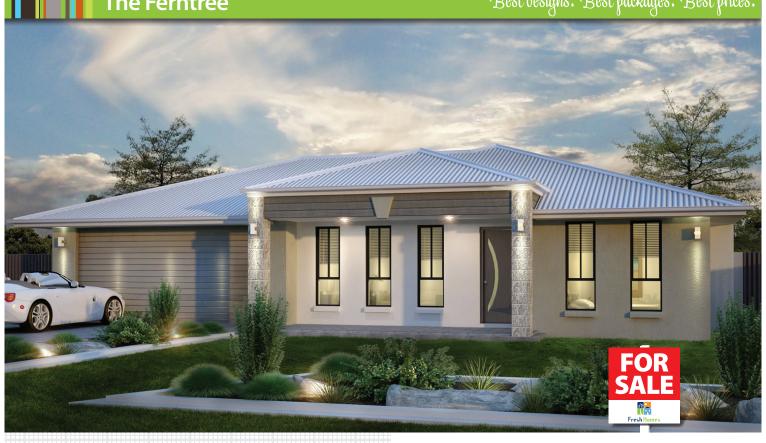

## Best designs. Best packages. Best prices.

Lot 11 Woodfull St "Bruckner Hill" Boonah

Land Size: 836m2

HOUSE AND LAND PRICE

\$417,985

Living area 150.0m2 Garage Area 35.7m2 Alfresco Area 10.3m2 Porch Area 10.2m2 Total Area 206.2m2