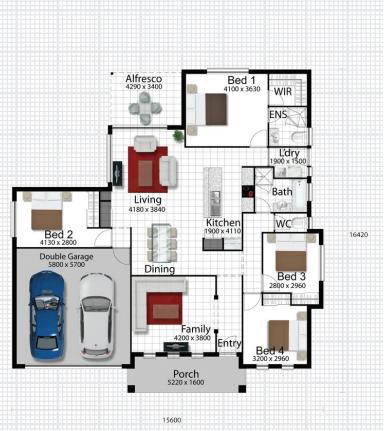

## Best designs. Best packages. Best prices.

Lot 11 Woodfull St "Bruckner Hill" Boonah

Land Size: 836m2

HOUSE AND LAND PRICE

\$417,985

Living area 150.0m2 Garage Area 35.7m2 Alfresco Area 10.3m2 Porch Area 10.2m2 Total Area 206.2m2