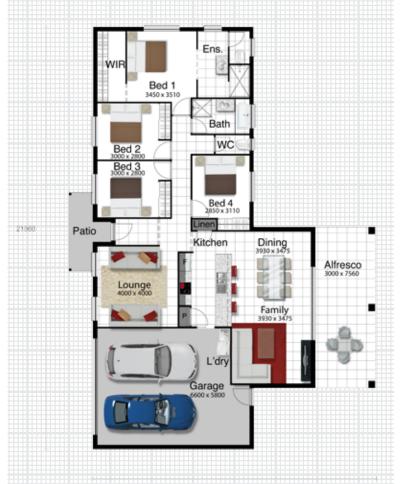

## Best designs. Best packages. Best prices.

11250

Lot 31 Gillett Court
"Bruckner Hills" Boonah
Land Size: 804m2

**HOUSE AND LAND PRICE** 

\$440,505

Living area 145.2m2
Garage Area 46.1m2
Alfresco Area 24.0m2
Porch Area 5.6m2

Total Area 220.9m2